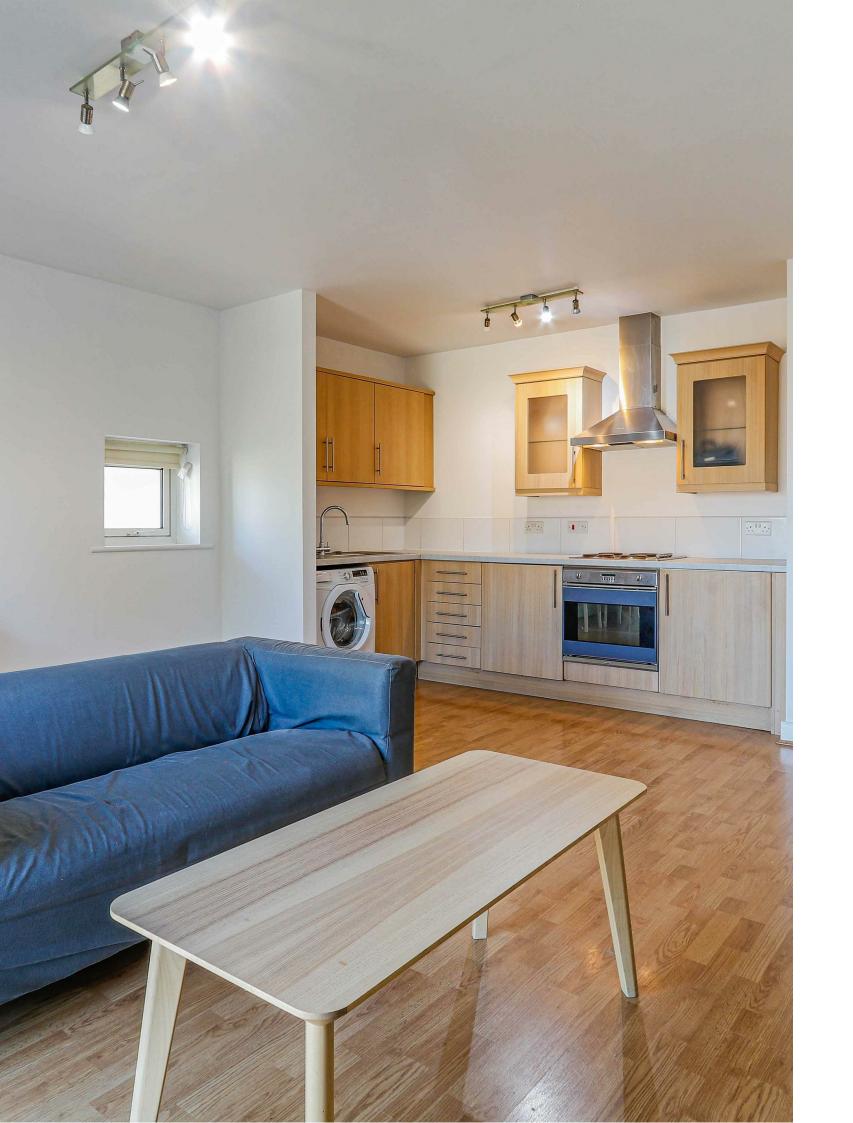

CARDIFF'S HOME FOR

STYLISH SALES

& LETTINGS

132 NEWPORT ROAD

ROATH

JeffreyRoss

ROATH, CF24 1DJ - £1,200 PCM

Located on this popular road for professionals Located on this popular road for professionals working in the City Centre is this good sized, top-floor apartment. The property briefly comprises open plan lounge with modern fitted kitchen. Two double bedrooms with an en-suite to master. Separate main bathroom and an allocated parking space to the rear. A really smart apartment in a great location! The advertised rent is purely the rent. The actual rent will have Water included for an additional £50 per month (on the advertised price)

## Central Court, Roath

 $\label{eq:Total Area: 66.1 m^2 ... 711 ft^2}$  All measurements are approximate and for display purposes only