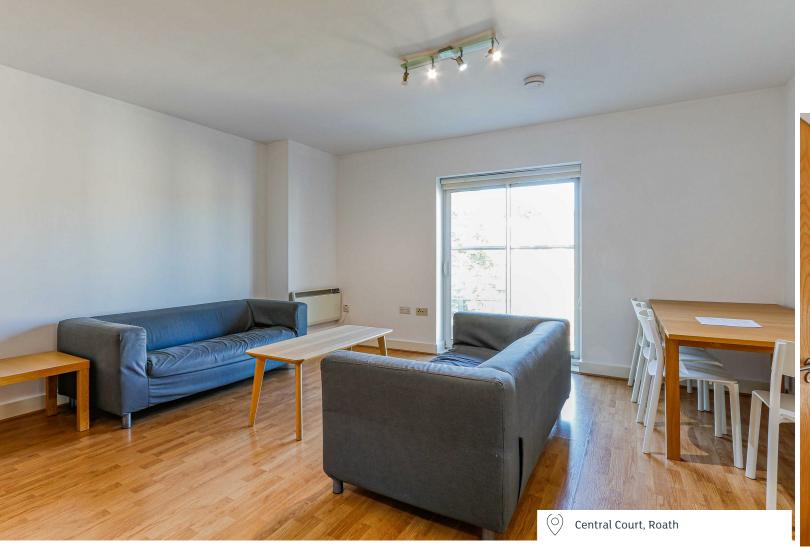

CARDIFF'S HOME FOR

STYLISH SALES

& LETTINGS

132 NEWPORT ROAD

ROATH

JeffreyRoss

ROATH, CF24 1DJ - £1,200 PCM

Located on this popular road for professionals Located on this popular road for professionals working in the City Centre is this good sized, top-floor apartment. The property briefly comprises open plan lounge with modern fitted kitchen. Two double bedrooms with an en-suite to master. Separate main bathroom and an allocated parking space to the rear. A really smart apartment in a great location! The advertised rent is purely the rent. The actual rent will have Water included for an additional £50 per month (on the advertised price)

## Central Court, Roath

 $\label{eq:Total Area: 66.1 m^2 ... 711 ft^2}$  All measurements are approximate and for display purposes only