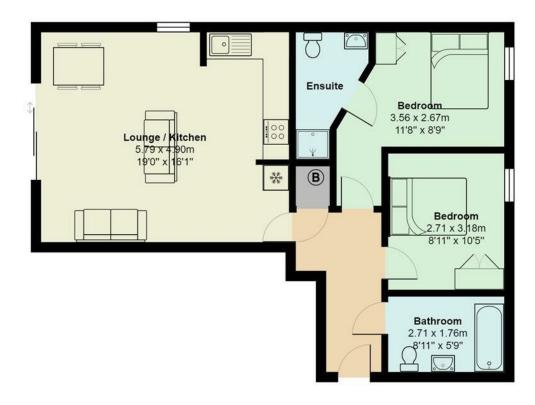

## Central Court, Roath

 $\label{eq:Total Area: 66.1 m^2 ... 711 ft^2}$  All measurements are approximate and for display purposes only