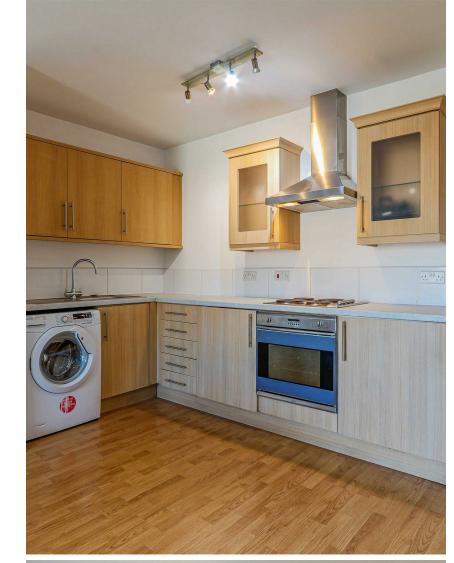

CARDIFF'S HOME FOR

STYLISH SALES

& LETTINGS

132 NEWPORT ROAD

ROATH

JeffreyRoss

ROATH, CF24 1DJ - £1,200 PCM

Located on this popular road for professionals Located on this popular road for professionals working in the City Centre is this good sized, top-floor apartment. The property briefly comprises open plan lounge with modern fitted kitchen. Two double bedrooms with an en-suite to master. Separate main bathroom and an allocated parking space to the rear. A really smart apartment in a great location! The advertised rent is purely the rent. The actual rent will have Water included for an additional £50 per month (on the advertised price)

## Central Court, Roath

 $\label{eq:Total Area: 66.1 m^2 ... 711 ft^2}$  All measurements are approximate and for display purposes only